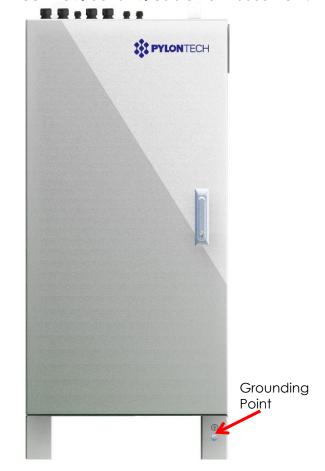

## Fix with the hangers (recommend)

Install the 2 hangers to back face of outside.

Dismantel these 2 screws to pull the cables out.

Or fix the cabinet with the cabinet feet.

Connect the grounding cable from basement.