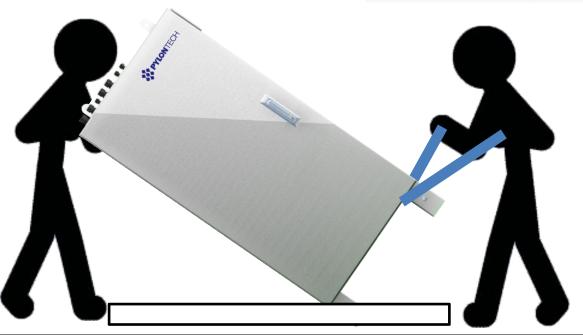

Unpack the corrugated carton.

And lift the cabinet from the carton.









## M12 foundation bolt 416 R6.5 11.5 365 390

## Fix with the hangers (recommend)

Install the 2 hangers to back face of outside.

Dismantel these 2 screws to pull the cables out.



Or fix the cabinet with the cabinet feet.



Connect the grounding cable from basement.











Take away the 4 shield sleeves on the rails. Put 3 batteries on the under layer. And lock the blade bolt.





Lock the 6 dowels for these 3 batteries.



• Connect the cables of **lower layer** 3 batteries. Please see < Cabinet OD Cable Connection >.

Put the separate board on the 4 stop blocks.



Install 3 batteries on the upper layer just like under layer. And lock the blade bolt.



- Connect the cables of **lower layer** 3 batteries. Please see < Cabinet OD Cable Connection >.
- Connect the







cab