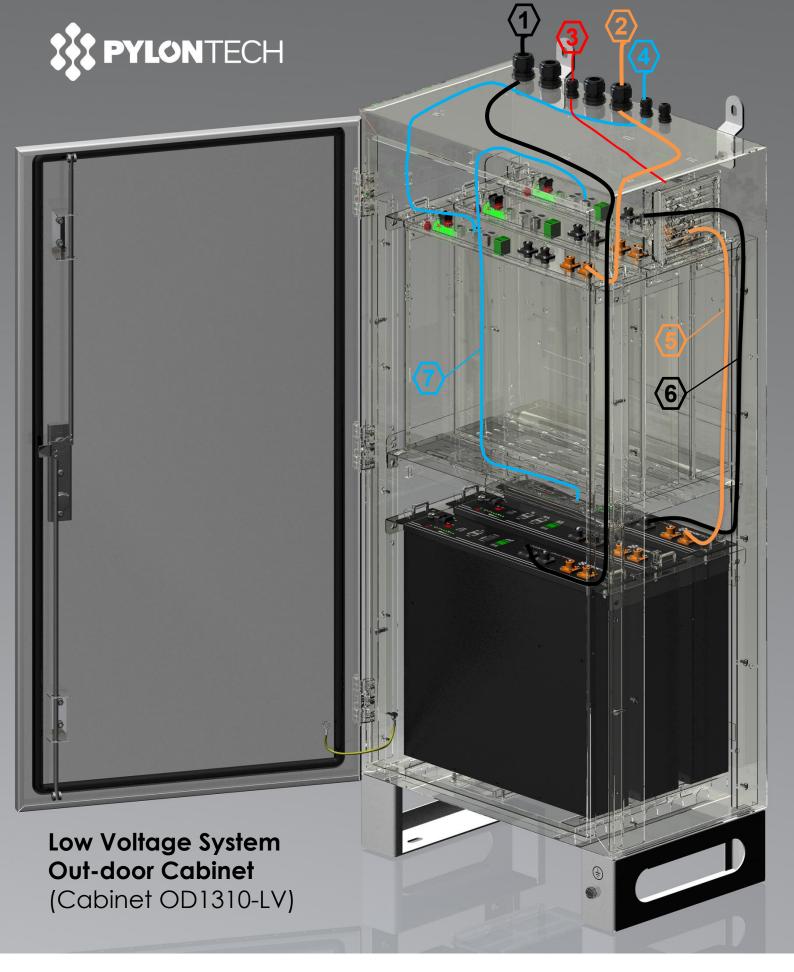

Take away the 4 shield sleeves on the rails. Put 3 batteries on the under layer. And lock the blade bolt.

Lock the 6 dowels for these 3 batteries.

• Connect the cables of **lower layer** 3 batteries. Please see < Cabinet OD Cable Connection >.

Put the separate board on the 4 stop blocks.

Install 3 batteries on the upper layer just like under layer. And lock the blade bolt.

- Connect the cables of **lower layer** 3 batteries. Please see < Cabinet OD Cable Connection >.
- Connect the

cable terminals to the inverter.

- Turn on each battery's power switch.
- Press Master Battery's soft start button. Please refer to product menu for detailed operation guidance.