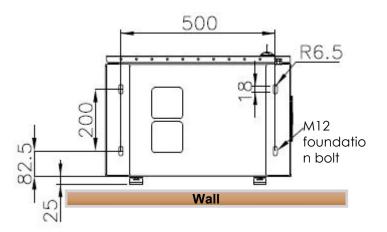

Unpack the corrugated carton.

And lift the cabinet from the carton.









## M12 foundation bolt 416 R6.5 11.5 365 390

## Fix with the hangers (recommend)

Install the 2 hangers to back face of outside.

Dismantel these 2 screws to pull the cables out.



Or fix the cabinet with the cabinet feet.



Connect the grounding cable from basement.











Take away the 4 shield sleeves on the rails. Put 3 batteries on the under layer. And lock the blade bolt.





Lock the 6 dowels for these 3 batteries.



• Connect the cables of **lower layer** 3 batteries. Please see < Cabinet OD Cable Connection >.

Put the separate board on the 4 stop blocks.



Install 3 batteries on the upper layer just like under layer. And lock the blade bolt.



- Connect the cables of **lower layer** 3 batteries. Please see < Cabinet OD Cable Connection >.
- Connect the







cable terminals to the inverter.

- Turn on each battery's power switch.
- Press Master Battery's soft start button. Please refer to product menu for detailed operation guidance.



## Pylon Technologies Co., Ltd.

No. 73, Lane 887, Zu