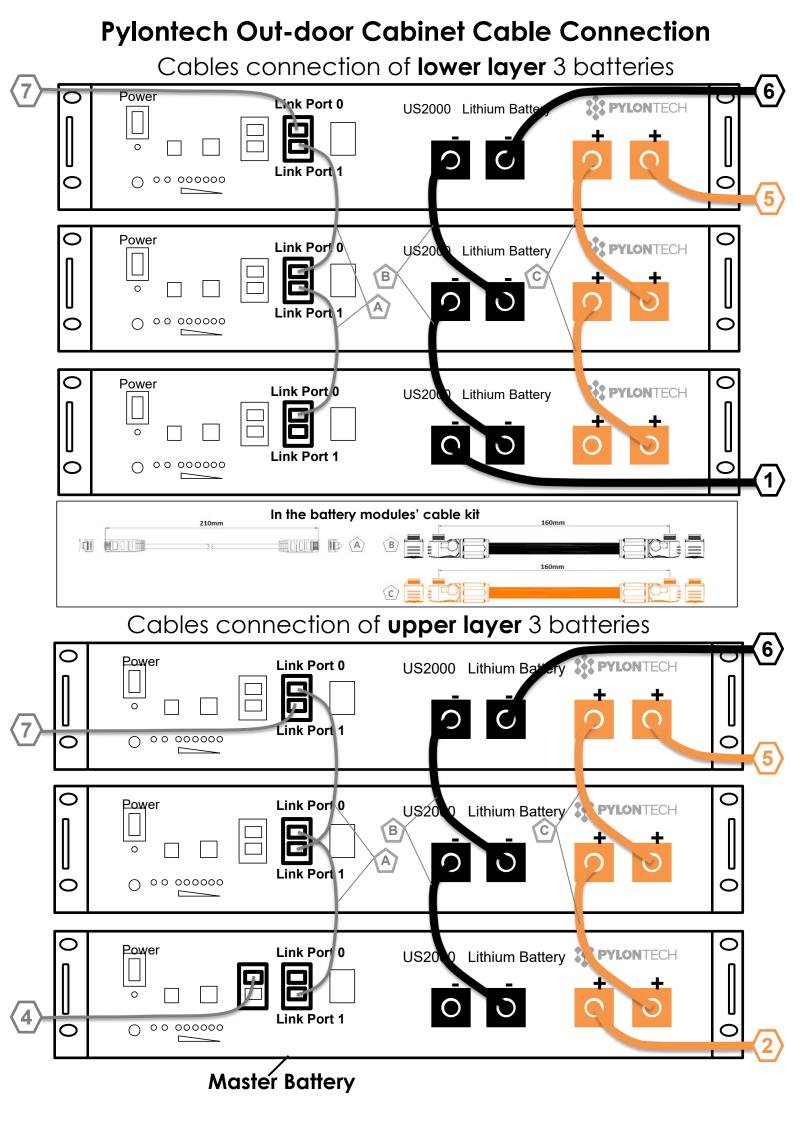

Take away the 4 shield sleeves on the rails. Put 3 batteries on the under layer. And lock the blade bolt.

Lock the 6 dowels for these 3 batteries.

• Connect the cables of **lower layer** 3 batteries. Please see < Cabinet OD Cable Connection >.

Put the separate board on the 4 stop blocks.

Install 3 batteries on the upper layer just like under layer. And lock the blade bolt.

- Connect the cables of **lower layer** 3 batteries. Please see < Cabinet OD Cable Connection >.
- Connect the