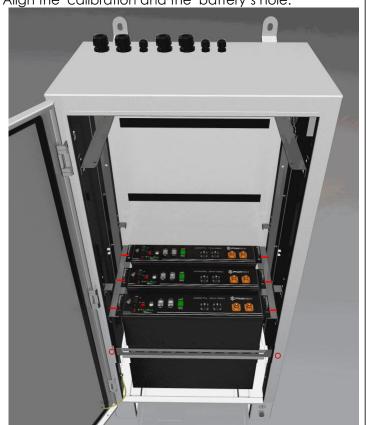

Take away the 4 shield sleeves on the rails. Put 3 batteries on the under layer. And lock the blade bolt.

Lock the 6 dowels for these 3 batteries.

• Connect the cables of **lower layer** 3 batteries. Please see < Cabinet OD Cable Connection >.

Put the separate board on the 4 stop blocks.

Install 3 batteries on the upper layer just like under layer. And lock the blade bolt.

- Connect the cables of **lower layer** 3 batteries. Please see < Cabinet OD Cable Connection >.
- Connect the