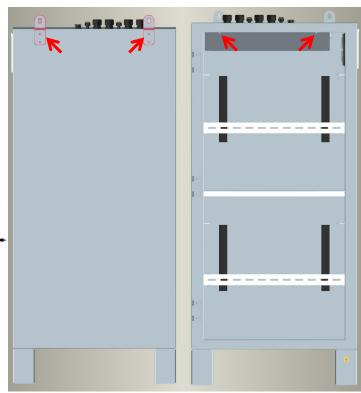

## Fix with the hangers (recommend)

Install the 2 hangers to back face of outside.

Dismantel these 2 screws to pull the cables out.

Or fix the cabinet with the cabinet feet.

Connect the grounding cable from basement.