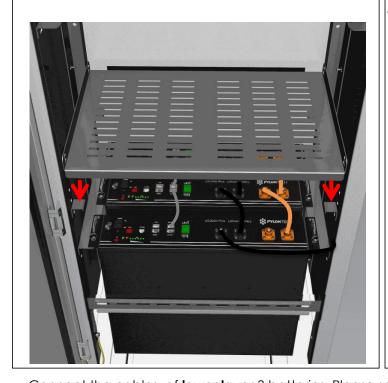

Take away the 4 shield sleeves on the rails. Put 3 batteries on the under layer. And lock the blade bolt.

Lock the 6 dowels for these 3 batteries.

• Connect the cables of **lower layer** 3 batteries. Please see < Cabinet OD Cable Connection >.

Put the separate board on the 4 stop blocks.

Install 3 batteries on the upper layer just like under layer. And lock the blade bolt.

- Connect the cables of **lower layer** 3 batteries. Please see < Cabinet OD Cable Connection >.
- Connect the

cable terminals to the inverter.

- Turn on each battery's power switch.
- Press Master Battery's soft start button. Please refer to product menu for detailed operation guidance.