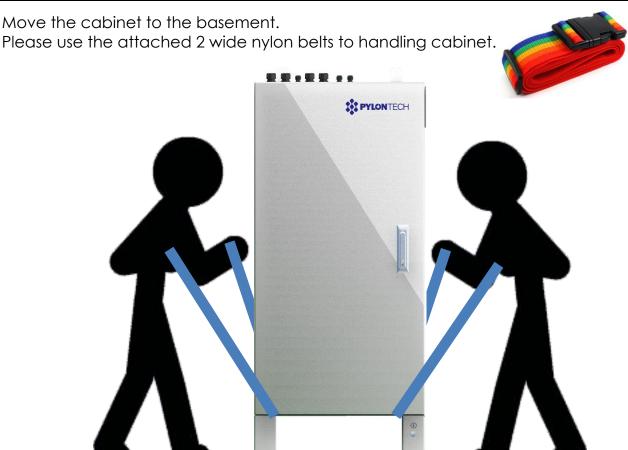

Unpack the corrugated carton.

And lift the cabinet from the carton.









## M12 foundation bolt 416 R6.5 11.5 365 390

## Fix with the hangers (recommend)

Install the 2 hangers to back face of outside.

Dismantel these 2 screws to pull the cables out.



Or fix the cabinet with the cabinet feet.



Connect the grounding cable from basement.











Take away the 4 shield sleeves on the rails. Put 3 batteries on the under layer. And lock the blade bolt.





Lock the 6 dowels for these 3 batteries.



• Connect the cables of **lower layer** 3 batteries. Please see < Cabinet OD Cable Connection >.

Put the separate board on the 4 stop blocks.



Install 3 batteries on the upper layer just like under layer. And lock the blade bolt.



- Connect the cables of **lower layer** 3 batteries. Please see < Cabinet OD Cable Connection >.
- Connect the







cable