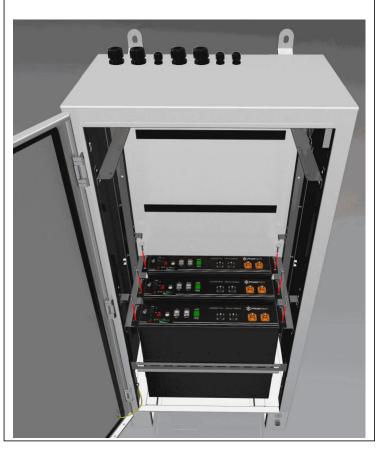

Take away the 4 shield sleeves on the rails. Put 3 batteries on the under layer. And lock the blade bolt.

Lock the 6 dowels for these 3 batteries.

• Connect the cables of **lower layer** 3 batteries. Please see < Cabinet OD Cable Connection >.

Put the separate board on the 4 stop blocks.

Install 3 batteries on the upper layer just like under layer. And lock the blade bolt.

- Connect the cables of **lower layer** 3 batteries. Please see < Cabinet OD Cable Connection >.
- Connect the