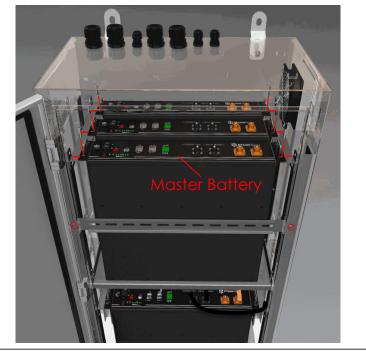

cable terminals to the inverter.

- Turn on each battery's power switch.
- Press Master Battery's soft start button. Please refer to product menu for detailed operation guidance.