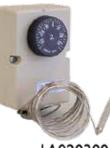

A020300 Mechanical fridge or freezer thermostat +30 to -30 with 1.5 meter air-sensing probe

The probe in this thermostat is fitted approximately half way inside the fridge or freezer cabinet. The probe with capillary, will measure the air temperature within the cabinet rather than the temperature of the evaporator plate.