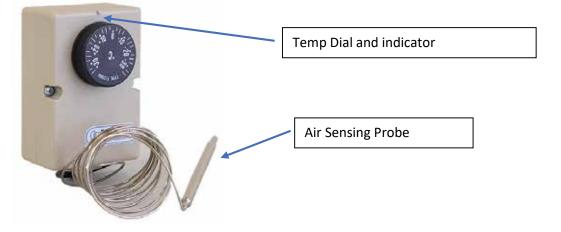

AIR SENSING THERMOSTATS measures the temperature in the cabinet

- A gas filled capillary probe with air sensing bulb (silver wire) which must not be cut to length.
- A temperature dial, with numbers on ref degrees Celsius
- Two electrical wires for connecting to the control box (P1 and 2) (contact C & T).

A020300 Mechanical fridge or freezer thermostat +30 to -30 with 1.5 meter air-sensing probe

The probe in this thermostat is fitted approximately half way inside the fridge or freezer cabinet. The probe with capillary, will measure the air temperature within the cabinet rather than the temperature of the evaporator plate.