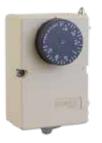

A020305 Mechanical fridge or freezer thermostat +30 to -30 with fixed air-sensing probe

A020310 Mechanical fridge thermostat +40 to 0 with fixed air-sensing probe

I A020300

IA020305

IA020310