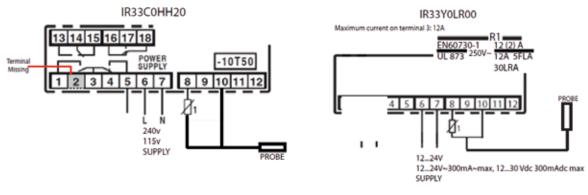

### WIRING DIAGRAMS 230v and 12/24v

G60875 (230v)

G60890 (12/24v)

THERMOSTATE INFORMATION SHEE